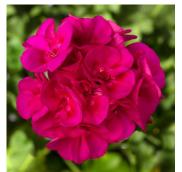

### Geranium Interspecific Calliope Medium

- Calliope Medium's wide range of colors, including unique novelties, are a one-stop option for building the ideal geranium program.
- Large semi-double flowers and intense flowering all-season long creates an impact in the garden.

Geranium Interspecific Calliope M Bright Rose & M Salmon