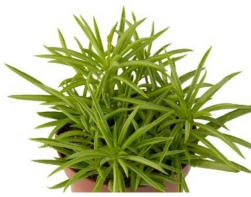

Crassula ctenelli Bling

Kalanchoe Silver

Strand

Delospermum echinatum Gherkin

Epiphyllum anguliger

# NEW! - Welcome to the Jungle Program

- Available year round!
- Wenke-Sunbelt is now offering a wide assortment of Indoor / Foliage Plants, such as:
  - Crassula ctenelli Bling
  - Delospermum echinatum Gherkin
  - Epiphyllum anguliger
  - Fittonia Zebrano
  - Kalanchoe beharensis Silver Strand
  - Peperomia 14 Varieties
  - Pilea 3 Varieties
  - Sedum Jade Runner
  - Senecio haworthii Mont Blanc
  - Senecio Himalaya
  - Tradescantia Pink Panther
  - Tradescantia Zebrina