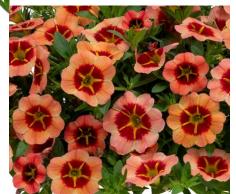

Calibrachoa Bloomtastic Peach Grenadine & Red

#### Calibrachoa Bloomtastic

- This series comprises of oversized, iridescent flowers.
- Tested and selected for extreme garden performance.
- Controlled vigor and habit.

Calibrachoa TikTok Blue 23 & Orange