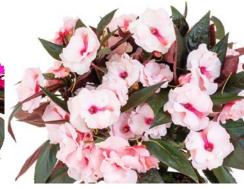

#### SunPatiens Vigorous

- Full Sun through shade versatility.
- New Peach Candy has large, eye-catching flowers with splashes of vibrant orange. Vigorous plants that deliver an impressive show in any landscape. Dark bronze foliage provides striking contrast.
- New Pretty Pink offers beautiful, baby pink blooms covering the entire plant. Well-mounded plants with strong vigor and dark green foliage. Strong retail appeal and very grower friendly.
- Same great performance as Compact SunPatiens, but with 20-25% more vigor.

SunPatiens Vigorous Peach Candy & Pretty Pink