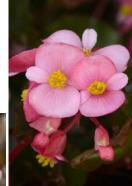

#### Begonia Hula

- Hula is a unique spreading type of begonia that is highly branched with lots of small flowers.
- Its trailing habit is perfect for baskets and containers.
- Provides an instant performance advantage for landscapers, with masses of flowers showing on top.

**NEW SERIES** 

Begonia Hula Bicolor Red White, Blush, Pink, & Red