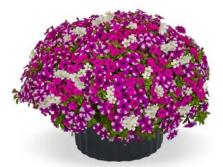

#### Calibrachoa Bloomtastic

- This series comprises of oversized, iridescent flowers.
- Tested and selected for extreme garden performance.
- Controlled vigor and habit.

Calibrachoa TikTok Blue 23 & Orange