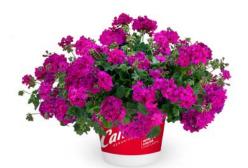

## Geranium Interspecific Caldera Lavender Glow

- Flower intensity and exceptional heat tolerance like Caliente® geraniums, but with a spreading habit.
- Stands out all summer long with a striking combination of dark foliage paired with vibrant flowers.
- Perfect choice for bold landscape plantings, baskets, and heat-tolerant mixed containers.