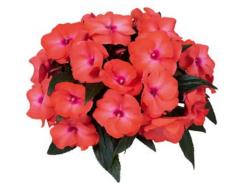

#### SunPatiens Vigorous

- Full Sun through shade versatility.
- New Peach Candy has large, eye-catching flowers with splashes of vibrant orange. Vigorous plants that deliver an impressive show in any landscape. Dark bronze foliage provides striking contrast.
- New Pretty Pink offers beautiful, baby pink blooms covering the entire plant. Well-mounded plants with strong vigor and dark green foliage. Strong retail appeal and very grower friendly.
- Same great performance as Compact SunPatiens, but with 20-25% more vigor.

#### **SunPatiens Compact**

SAKATA

- Full sun through shade versatility.
- New Lavender Splash has large orchid flowers highlighted with splashes of lavender. Dark bronze foliage provides striking contrast. Very floriferous and strong mounding habit.
- New Purple Candy has large rose flowers with dark magenta, is early to bloom and well branched.
- Classic White is very floriferous with tons of large, clear white flowers. Exceptional heat tolerance and strong mounding habit. Unprecedented performer and more grower friendly.

SunPatiens Vigorous Peach Candy & Pretty Pink