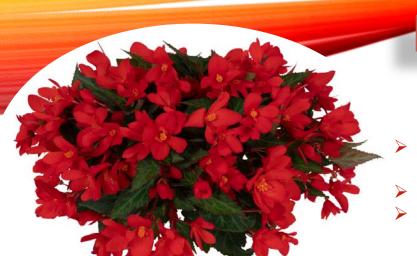

#### Begonia l'CONIA Bachelorette Red

- Abundant single red flowers on a sturdy, trailing habit.
- Exceptional heat tolerance.
- Perfect selection for containers, baskets or garden application.