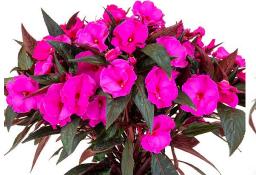

#### SunPatiens Vigorous

- Full Sun through shade versatility.
- New Peach Candy has large, eye-catching flowers with splashes of vibrant orange. Vigorous plants that deliver an impressive show in any landscape. Dark bronze foliage provides striking contrast.
- New Pretty Pink offers beautiful, baby pink blooms covering the entire plant. Well-mounded plants with strong vigor and dark green foliage. Strong retail appeal and very grower friendly.
- Same great performance as Compact SunPatiens, but with 20-25% more vigor.

#### **SunPatiens Compact**

SAKATA

- Full sun through shade versatility.
- New Lavender Splash has large orchid flowers highlighted with splashes of lavender. Dark bronze foliage provides striking contrast. Very floriferous and strong mounding habit.
- New Purple Candy has large rose flowers with dark magenta, is early to bloom and well branched.
- Classic White is very floriferous with tons of large, clear white flowers. Exceptional heat tolerance and strong mounding habit. Unprecedented performer and more grower friendly.