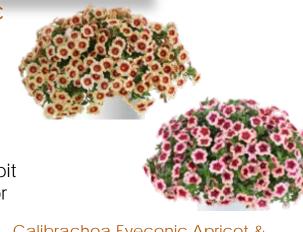

#### Calibrachoa Eyeconic

- Huge flowers that bloom early enough for any market.
- Strong contrast in the eye color.
- Tested for pH sensitivity.
- Controlled semi trailing habit makes Eyeconic perfect for Hanging Baskets& combinations.

Calibrachoa Eyeconic Apricot & Strawberry