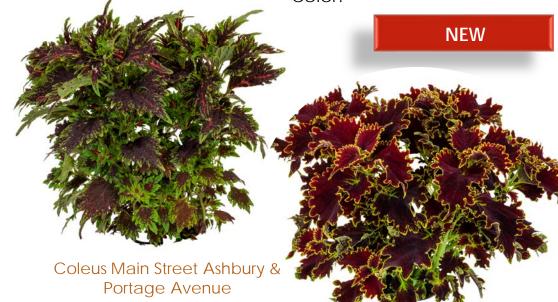

#### Coleus Main Street

- Main Street series is the industry standard for garden performance.
- Full sun and full shade tolerance, along with matched vigor.
- Late to flower which makes this series a season extender.
- Thrives in heat!