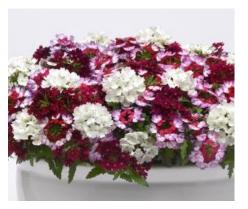

#### NEW

Verbena Lascar Blue+White, Orange Lava, & Purple+White

#### Verbena Lascar

- Lascar offers a uniform series that is early to flower.
- Medium-vigor, moundedtrailing habit makes it excellent is combinations.
- NEW Orange Lava brings a unique color to the industry.