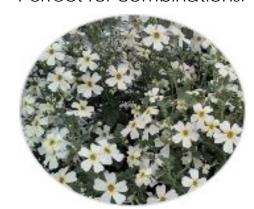

#### Torenia Hi-Lite

- Multi-branched plants fill packs and small pots with ease for efficient high density production.
- Close flowering window and wellmatched habits.
- Bred under extreme conditions to perform well in high heat and humidity, resisting stretch and fade.
- Perfect for use as a border plant, in hanging baskets, and as a filler component for combinations.