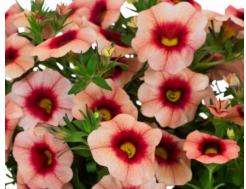

#### Calibrachoa Eyeconic

- Huge flowers that bloom early enough for any market.
- Strong contrast in the eye color.
- Tested for pH sensitivity.
- Controlled semi trailing habit makes Eyeconic perfect for Hanging Baskets& combinations.

Calibrachoa Eyeconic Apricot & Strawberry