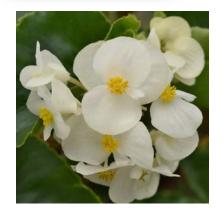

#### Begonia l'CONIA First Kiss Del Sol

- Strong branching and large beautiful flowers.
- Exceptional heat tolerance that customers expect from the I'CONIA series.
- Perfect selection for containers, baskets or garden application.