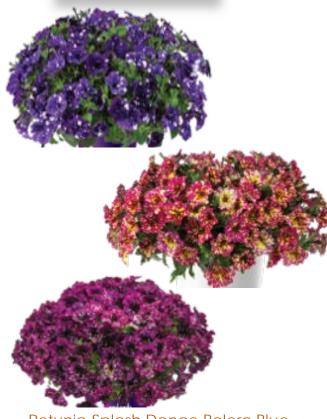

Petunia Splash Dance Bolero Blue, Caypso Cherry, & Magenta Mambo

#### Petunia Splash Dance

- This series has a unique speckled pattern.
- Tested and trialed to hold its pattern into the heat.
- Blooms early enough for any market.