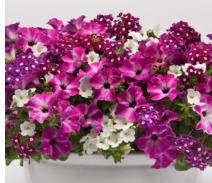

#### Calibrachoa Bloomtastic

- This series comprises of oversized, iridescent flowers.
- Tested and selected for extreme garden performance.
- Controlled vigor and habit.

Calibrachoa TikTok Blue 23 & Orange