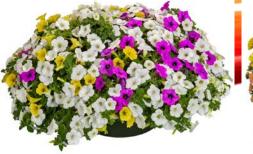

Calibrachoa Rainbow Paloma Pink & Pink Blush

#### DÜMMEN ORANGE

NEW

- This series offers flowers with tricolor bloom changes based upon temperature, light level, and day length.
- Medium vigor with semi trailing habit.
- Best suited for containers and garden beds.