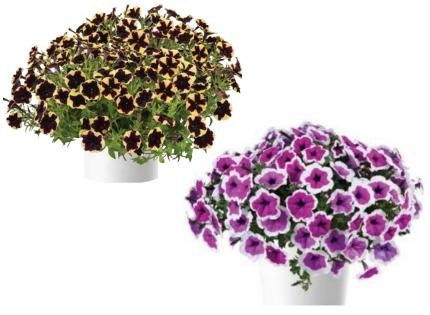

#### Petunia Red Carpet

- RIMarkable offer s a large distinct Rim on each bloom.
  - Mounding/Trailing habit.
  - A great option for premium baskets and combinations.
  - Blooms early enough for any market.
- Black Moon Rising & RIMarkable are both part of the Red Carpet Collection which includes a group of stand-alone varieties with unique commercial appeal.