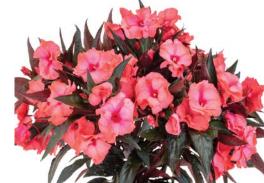

#### SunPatiens Vigorous

- Full Sun through shade versatility.
- New Peach Candy has large, eye-catching flowers with splashes of vibrant orange. Vigorous plants that deliver an impressive show in any landscape. Dark bronze foliage provides striking contrast.
- New Pretty Pink offers beautiful, baby pink blooms covering the entire plant. Well-mounded plants with strong vigor and dark green foliage. Strong retail appeal and very grower friendly.
- Same great performance as Compact SunPatiens, but with 20-25% more vigor.

#### **SunPatiens Compact**

SAKATA

- Full sun through shade versatility.
- New Lavender Splash has large orchid flowers highlighted with splashes of lavender. Dark bronze foliage provides striking contrast. Very floriferous and strong mounding habit.
- New Purple Candy has large rose flowers with dark magenta, is early to bloom and well branched.
- Classic White is very floriferous with tons of large, clear white flowers. Exceptional heat tolerance and strong mounding habit. Unprecedented performer and more grower friendly.