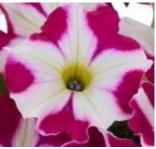

Petunia Splash Dance Bolero Blue, Caypso Cherry, & Magenta Mambo

#### Petunia Splash Dance

- This series has a unique speckled pattern.
- Tested and trialed to hold its pattern into the heat.
- Blooms early enough for any market.