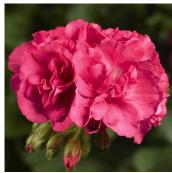

#### Geranium Interspecific Mantra

- The first and only geranium series that combines the best of interspecific breeding with dark green foliage, excellent branching, and a vigorous upright growth habit.
- Mantra's dark green leaves, brilliant flowers, and habit is similar to the Mojo™ series, but with about 40% more vigor.
- Large flowers and high vigor like Rocky Mountain™ zonal geraniums ideal for 2.5 qt. and larger pots.

**NEW SERIES** 

Geranium Interspecific Mantra Bright Red, Magenta, & Pink