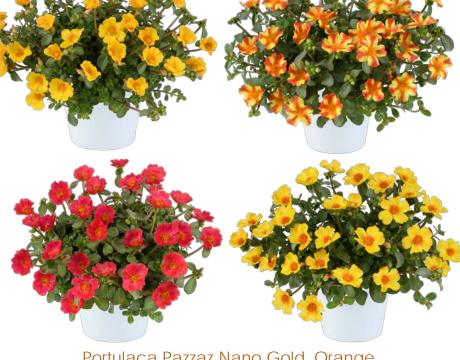

#### Portulaca Pazzaz Nano

- Naturally compact habit.
- Early flowering.
- Big Flowers that stay open longer.
- Strong option for heat/drought tolerant programs.

Portulaca Pazzaz Nano Gold, Orange Twist, Tropical Punch, & Yellow Twist