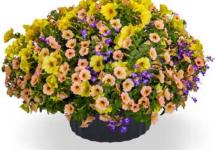

#### Calibrachoa TikTok

- TikTok have large flowers with a playful, novel yellow spoke pattern.
- Medium vigor with semi trailing habit.
- Best for containers and garden beds.