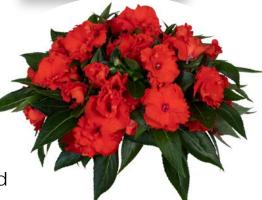

#### SunPatiens Vigorous

- Full Sun through shade versatility.
- New Peach Candy has large, eye-catching flowers with splashes of vibrant orange. Vigorous plants that deliver an impressive show in any landscape. Dark bronze foliage provides striking contrast.
- New Pretty Pink offers beautiful, baby pink blooms covering the entire plant. Well-mounded plants with strong vigor and dark green foliage. Strong retail appeal and very grower friendly.
- Same great performance as Compact SunPatiens, but with 20-25% more vigor.

#### **SunPatiens Compact**

SAKATA

- Full sun through shade versatility.
- New Lavender Splash has large orchid flowers highlighted with splashes of lavender. Dark bronze foliage provides striking contrast. Very floriferous and strong mounding habit.
- New Purple Candy has large rose flowers with dark magenta, is early to bloom and well branched.
- Classic White is very floriferous with tons of large, clear white flowers. Exceptional heat tolerance and strong mounding habit. Unprecedented performer and more grower friendly.