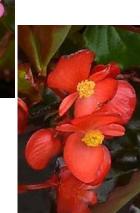

#### Begonia l'CONIA Bachelorette Red

- Abundant single red flowers on a sturdy, trailing habit.
- Exceptional heat tolerance.
- Perfect selection for containers, baskets or garden application.