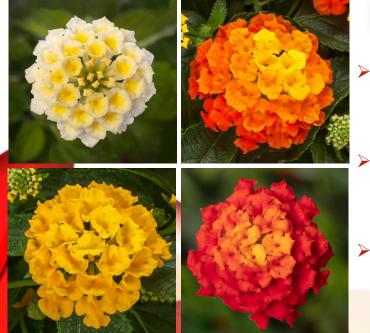

#### Lantana Bandana Black Cherry

- Large flowers in a wide range of colors for ultimate garden performance.
- Mounded upright habits ensure constant coverage of color and the best show at retail.

#### Lantana Bandolista

- Outstanding vigor, habit, and color coverage combine for an amazing summer-long performance.
- Sterile variety selections ensure maximum flowering, perfect for pollinator-friendly gardens.
- Well-branched, slightly trailing habit is ideal for hanging baskets and mixed combinations.

#### Lantana Bandolero Lychee

- Large blooms are paired with vigorous habits for show-stopping performance.
- Ideal for northern regions that need more vigor and southern growers that want big and bold containers.

#### Lantana Bandito Gold

The perfect pop of color for mixed combinations that won't dominate other components.
 Intense colors in a tidy package are perfect for packs and 1 qt. containers.

Lantana Bandolista Coconut, Mango,