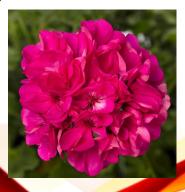

### Geranium Interspecific Calliope Medium

- Calliope Medium's wide range of colors, including unique novelties, are a one-stop option for building the ideal geranium program.
- Large semi-double flowers and intense flowering all-season long creates an impact in the garden.

Geranium Interspecific Calliope M Bright Rose & M Salmon