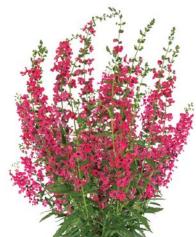

#### Angelonia Aria Alta

- Aria Alta are taller, more robust varieties for premium summer landscape applications.
- Have exceptional heat tolerance with both humidity and drought conditions.
- Note of why this was added to Wenke Finished, "Alta Red Raspberry is a very unique color!"

Angelonia Aria Alta Red Raspberry