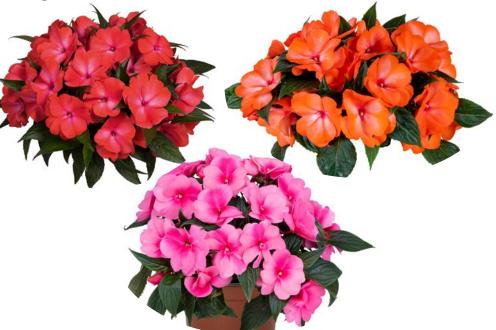

#### SunPatiens Vigorous

- Full Sun through shade versatility.
- New Peach Candy has large, eye-catching flowers with splashes of vibrant orange. Vigorous plants that deliver an impressive show in any landscape. Dark bronze foliage provides striking contrast.
- New Pretty Pink offers beautiful, baby pink blooms covering the entire plant. Well-mounded plants with strong vigor and dark green foliage. Strong retail appeal and very grower friendly.
- Same great performance as Compact SunPatiens, but with 20-25% more vigor.

SunPatiens Vigorous Peach Candy & Pretty Pink