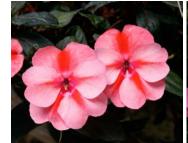

#### Begonia l'CONIA Bachelorette Red

- Abundant single red flowers on a sturdy, trailing habit.
- Exceptional heat tolerance.
- Perfect selection for containers, baskets or garden application.