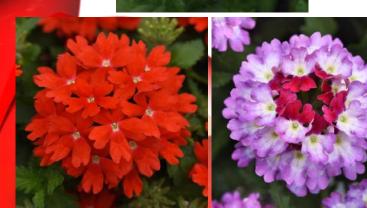

#### NEW

Verbena Lascar Blue+White, Orange Lava, & Purple+White

#### Verbena Lascar

- Lascar offers a uniform series that is early to flower.
- Medium-vigor, moundedtrailing habit makes it excellent is combinations.
- NEW Orange Lava brings a unique color to the industry.