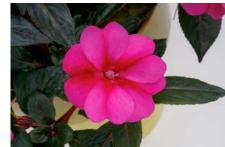

#### SunPatiens Vigorous

- Full Sun through shade versatility.
- New Peach Candy has large, eye-catching flowers with splashes of vibrant orange. Vigorous plants that deliver an impressive show in any landscape. Dark bronze foliage provides striking contrast.
- New Pretty Pink offers beautiful, baby pink blooms covering the entire plant. Well-mounded plants with strong vigor and dark green foliage. Strong retail appeal and very grower friendly.
- Same great performance as Compact SunPatiens, but with 20-25% more vigor.

#### **SunPatiens Compact**

SAKATA

- Full sun through shade versatility.
- New Lavender Splash has large orchid flowers highlighted with splashes of lavender. Dark bronze foliage provides striking contrast. Very floriferous and strong mounding habit.
- New Purple Candy has large rose flowers with dark magenta, is early to bloom and well branched.
- Classic White is very floriferous with tons of large, clear white flowers. Exceptional heat tolerance and strong mounding habit. Unprecedented performer and more grower friendly.