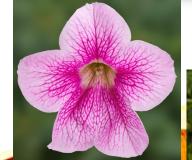

#### Jamesbrittenia Stardom White Fusion AKA "Summer Bacopa"

- Great for growers and end consumers - Small foot print for grower: starts with an upright habit then grows into large trailing baskets for the end consumer.
- Enhanced resistance to foliage disease.
- Heat tolerant and continues flowering through the summer.
- Perfect for combinations.