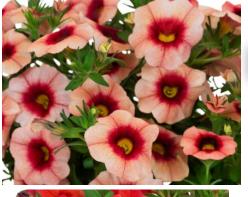

Calibrachoa Bloomtastic Peach Grenadine & Red

#### Calibrachoa Bloomtastic

- This series comprises of oversized, iridescent flowers.
- Tested and selected for extreme garden performance.
- Controlled vigor and habit.

Calibrachoa TikTok Blue 23 & Orange