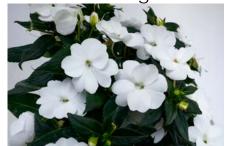

#### SunPatiens Vigorous

- Full Sun through shade versatility.
- New Peach Candy has large, eye-catching flowers with splashes of vibrant orange. Vigorous plants that deliver an impressive show in any landscape. Dark bronze foliage provides striking contrast.
- New Pretty Pink offers beautiful, baby pink blooms covering the entire plant. Well-mounded plants with strong vigor and dark green foliage. Strong retail appeal and very grower friendly.
- Same great performance as Compact SunPatiens, but with 20-25% more vigor.

#### **SunPatiens Compact**

SAKATA

- Full sun through shade versatility.
- New Lavender Splash has large orchid flowers highlighted with splashes of lavender. Dark bronze foliage provides striking contrast. Very floriferous and strong mounding habit.
- New Purple Candy has large rose flowers with dark magenta, is early to bloom and well branched.
- Classic White is very floriferous with tons of large, clear white flowers. Exceptional heat tolerance and strong mounding habit. Unprecedented performer and more grower friendly.